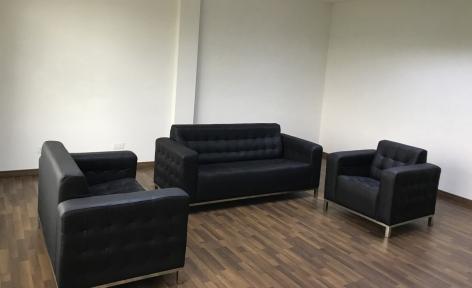

| Combined for a very large open area F&B i.e. restaurants.            |
|                 | 0    | Pantry / Storage / Server Room      | 1162.89                 |                                                                      |
|                 | Р    | Roof Garden                         | 5083.2                  |                                                                      |
|                 |      | Jumlah                              | 20770.31                | -                                                                    |

\*Click on the area (In blue) to see pictures

## **GROUND FLOOR**



#### **FIRST FLOOR**



# **SECOND FLOOR**



## <u>Area A</u>









# <u>Area B</u>













## <u>Area H</u>



#### <u>Area J</u>



# <u>Area K</u>















# Area O & P