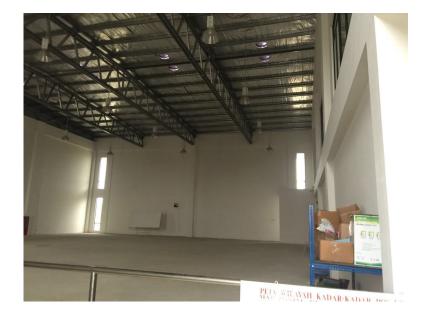

|
|                 | Ν    | Meeting Room (2nd Floor)            | 490.9                   | Combined for a very large open area F&B i.e. restaurants.            |
|                 | 0    | Pantry / Storage / Server Room      | 1162.89                 |                                                                      |
|                 | Р    | Roof Garden                         | 5083.2                  |                                                                      |
|                 |      | Jumlah                              | 20770.31                | -                                                                    |

\*Click on the area (In blue) to see pictures

## **GROUND FLOOR**



#### **FIRST FLOOR**



# **SECOND FLOOR**



## <u>Area A</u>









# <u>Area B</u>













## <u>Area H</u>



#### <u>Area J</u>



# <u>Area K</u>















# Area O & P