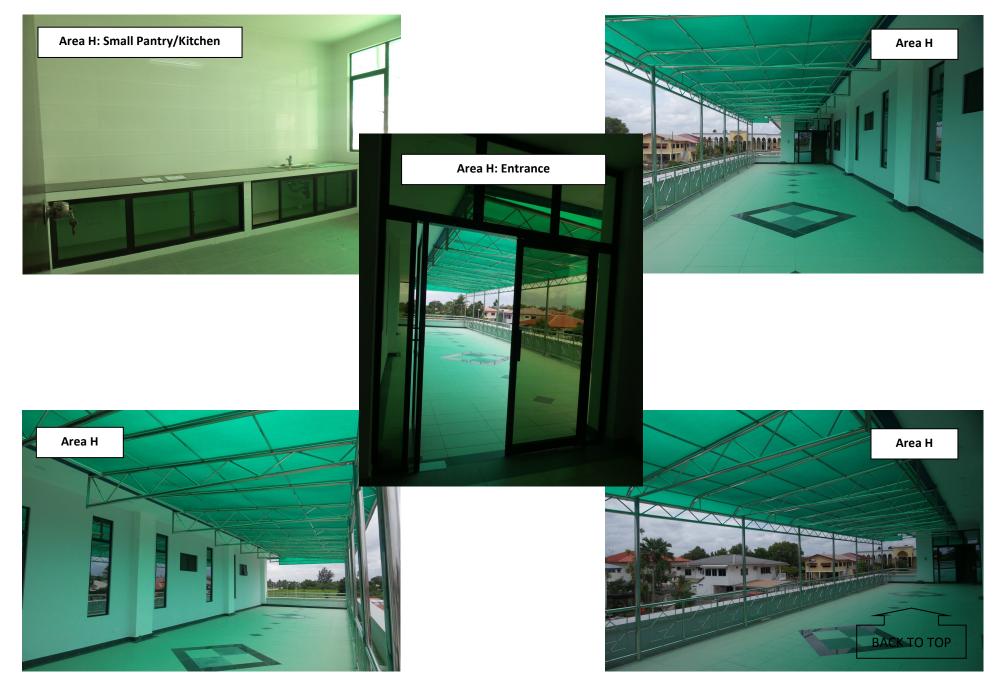

m (2nd Floor)            | 490.9                   | Combined for a very large open area F&B i.e. restaurants.            |
|                 | 0    | Pantry / Storage / Server Room      | 1162.89                 |                                                                      |
|                 | Р    | Roof Garden                         | 5083.2                  |                                                                      |
|                 |      | Jumlah                              | 20770.31                | -                                                                    |

\*Click on the area (In blue) to see pictures

## **GROUND FLOOR**



#### **FIRST FLOOR**



# **SECOND FLOOR**



## <u>Area A</u>









# <u>Area B</u>













## <u>Area H</u>



#### <u>Area J</u>



# <u>Area K</u>















# Area O & P