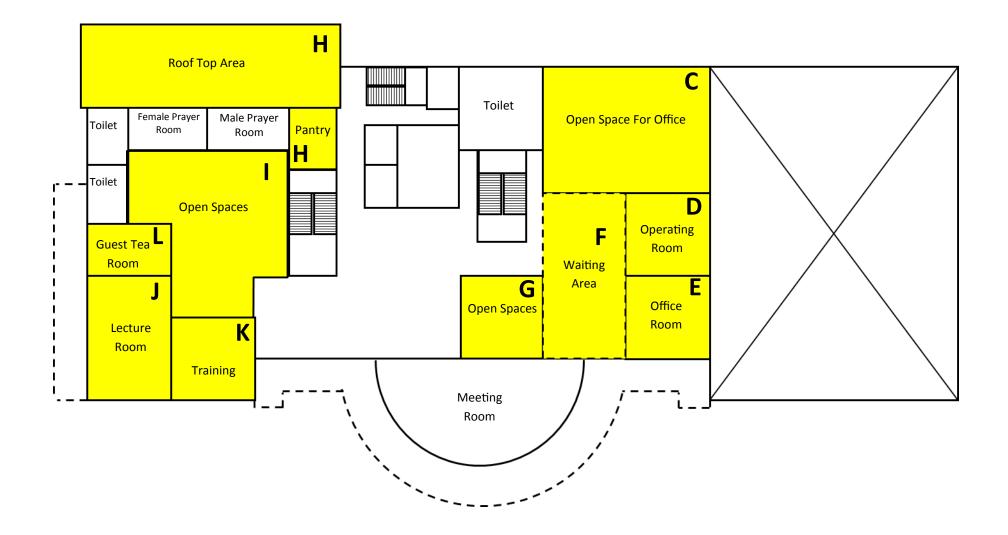

## **SIZE AND LOCATION**

|                 | Mark | AREA                                | SIZE (ft <sup>2</sup> ) | REMARK<br>(CADANGAN JENIS PERNIAGAAN)                                |
|-----------------|------|-------------------------------------|-------------------------|----------------------------------------------------------------------|
| Ground<br>Floor | А    | Commercial Area                     | 1388.14                 | Food & Beverages (F&B), retails, cube box, etc.                      |
|                 | В    | <u>Warehouse</u>                    | 4650.38                 | Distribution center, inventory, order<br>Fulfilling, etc.            |
| First Floor     | С    | Open Office Spaces for Office       | 1162.6                  | Offices, tuition school, training area, re-<br>tails, etc.           |
|                 | D    | Operating Room                      | 387.7                   |                                                                      |
|                 | Е    | Office Room                         | 387.7                   |                                                                      |
|                 | F    | Waiting Area                        | 775.2                   | Booth sale                                                           |
|                 | G    | Open Spaces (in front of the stair) | 387.7                   |                                                                      |
|                 | Н    | Roof Top Area                       | 1162.8                  | F&B, i.e. Restaurant, excapade sushi, coffee bean and tea leaf, etc. |
|                 | I    | Open Spaces                         | 1534.65                 | Booth sale                                                           |
|                 | J    | Lecture Room                        | 581.45                  | Offices, tuition school, training area, re-<br>tails, etc.           |
|                 | К    | Training Room                       | 387.7                   |                                                                      |
|                 | L    | Guest Tea Room                      | 258.3                   |                                                                      |
| Second<br>Floor | Μ    | Open Spaces for Office              | 969                     | Reserved                                                             |
|                 | Ν    | Meeting Room (2nd Floor)            | 490.9                   | Combined for a very large open area F&B i.e. restaurants.            |
|                 | 0    | Pantry / Storage / Server Room      | 1162.89                 |                                                                      |
|                 | Р    | Roof Garden                         | 5083.2                  |                                                                      |
|                 |      | Jumlah                              | 20770.31                | -                                                                    |

#### **FIRST FLOOR**

## <u>Area H</u>

#### <u>Area J</u>

# <u>Area K</u>