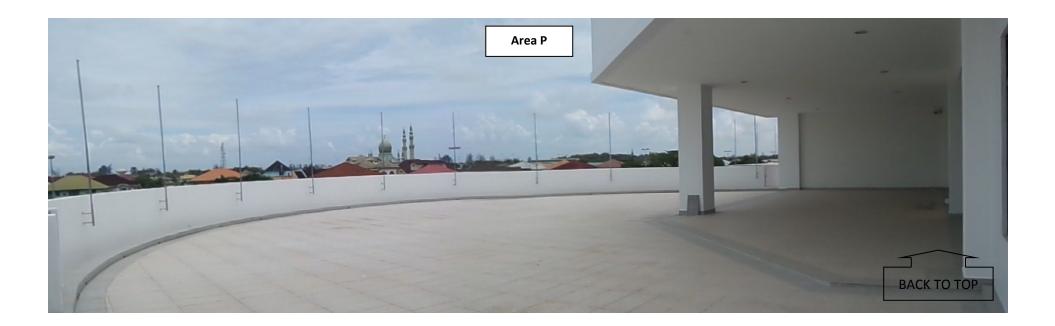

## **SIZE AND LOCATION**

|                 | Mark | AREA                                | SIZE (ft <sup>2</sup> ) | REMARK<br>(CADANGAN JENIS PERNIAGAAN)                                |
|-----------------|------|-------------------------------------|-------------------------|----------------------------------------------------------------------|
| Ground<br>Floor | А    | Commercial Area                     | 1388.14                 | Food & Beverages (F&B), retails, cube box, etc.                      |
|                 | В    | <u>Warehouse</u>                    | 4650.38                 | Distribution center, inventory, order<br>Fulfilling, etc.            |
| First Floor     | С    | Open Office Spaces for Office       | 1162.6                  | Offices, tuition school, training area, re-<br>tails, etc.           |
|                 | D    | Operating Room                      | 387.7                   |                                                                      |
|                 | Е    | Office Room                         | 387.7                   |                                                                      |
|                 | F    | Waiting Area                        | 775.2                   | Booth sale                                                           |
|                 | G    | Open Spaces (in front of the stair) | 387.7                   |                                                                      |
|                 | Н    | Roof Top Area                       | 1162.8                  | F&B, i.e. Restaurant, excapade sushi, coffee bean and tea leaf, etc. |
|                 | I    | Open Spaces                         | 1534.65                 | Booth sale                                                           |
|                 | J    | Lecture Room                        | 581.45                  | Offices, tuition school, training area, re-<br>tails, etc.           |
|                 | К    | Training Room                       | 387.7                   |                                                                      |
|                 | L    | Guest Tea Room                      | 258.3                   |                                                                      |
| Second<br>Floor | Μ    | Open Spaces for Office              | 969                     | Reserved                                                             |
|                 | Ν    | Meeting Room (2nd Floor)            | 490.9                   | Combined for a very large open area F&B i.e. restaurants.            |
|                 | 0    | Pantry / Storage / Server Room      | 1162.89                 |                                                                      |
|                 | Р    | Roof Garden                         | 5083.2                  |                                                                      |
|                 |      | Jumlah                              | 20770.31                | -                                                                    |

# Area O & P