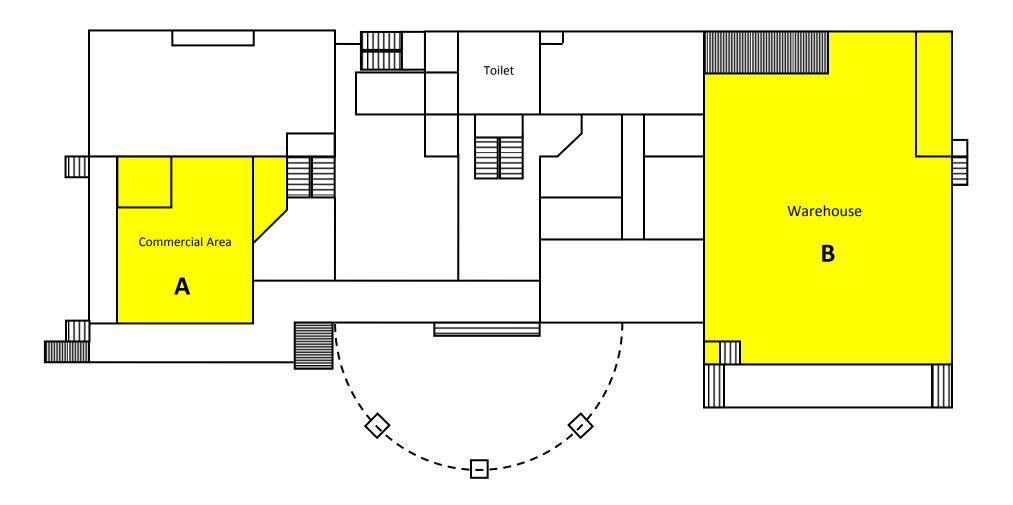

## **SIZE AND LOCATION**

|                 | Mark | AREA                                | SIZE (ft <sup>2</sup> ) | REMARK<br>(CADANGAN JENIS PERNIAGAAN)                                |
|-----------------|------|-------------------------------------|-------------------------|----------------------------------------------------------------------|
| Ground<br>Floor | А    | Commercial Area                     | 1388.14                 | Food & Beverages (F&B), retails, cube box, etc.                      |
|                 | В    | <u>Warehouse</u>                    | 4650.38                 | Distribution center, inventory, order<br>Fulfilling, etc.            |
| First Floor     | С    | Open Office Spaces for Office       | 1162.6                  | Offices, tuition school, training area, re-<br>tails, etc.           |
|                 | D    | Operating Room                      | 387.7                   |                                                                      |
|                 | Е    | Office Room                         | 387.7                   |                                                                      |
|                 | F    | Waiting Area                        | 775.2                   | Booth sale                                                           |
|                 | G    | Open Spaces (in front of the stair) | 387.7                   |                                                                      |
|                 | Н    | Roof Top Area                       | 1162.8                  | F&B, i.e. Restaurant, excapade sushi, coffee bean and tea leaf, etc. |
|                 | I    | Open Spaces                         | 1534.65                 | Booth sale                                                           |
|                 | J    | Lecture Room                        | 581.45                  | Offices, tuition school, training area, re-<br>tails, etc.           |
|                 | К    | Training Room                       | 387.7                   |                                                                      |
|                 | L    | Guest Tea Room                      | 258.3                   |                                                                      |
| Second<br>Floor | Μ    | Open Spaces for Office              | 969                     | Reserved                                                             |
|                 | Ν    | Meeting Room (2nd Floor)            | 490.9                   | Combined for a very large open area F&B i.e. restaurants.            |
|                 | 0    | Pantry / Storage / Server Room      | 1162.89                 |                                                                      |
|                 | Р    | Roof Garden                         | 5083.2                  |                                                                      |
|                 |      | Jumlah                              | 20770.31                | -                                                                    |

## **GROUND FLOOR**

## <u>Area A</u>

# <u>Area B</u>