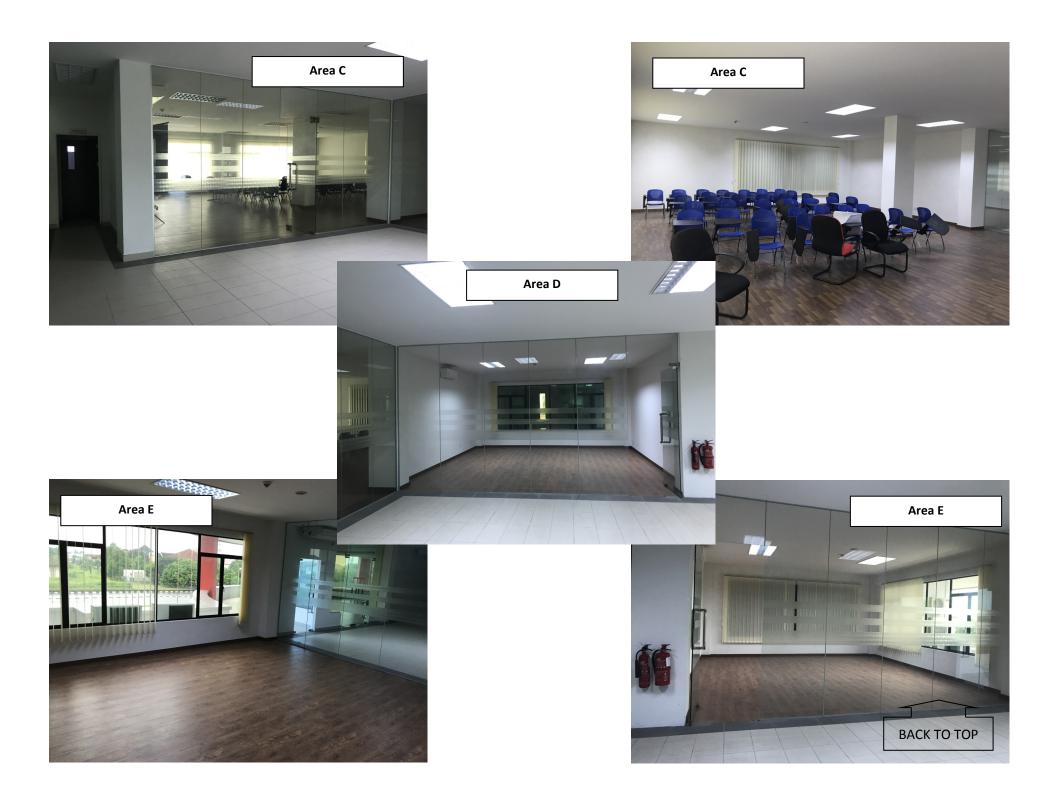

## **SIZE AND LOCATION**

|                 | Mark | AREA                                | SIZE (ft <sup>2</sup> ) | REMARK<br>(CADANGAN JENIS PERNIAGAAN)                                |
|-----------------|------|-------------------------------------|-------------------------|----------------------------------------------------------------------|
| Ground<br>Floor | А    | Commercial Area                     | 1388.14                 | Food & Beverages (F&B), retails, cube box, etc.                      |
|                 | В    | <u>Warehouse</u>                    | 4650.38                 | Distribution center, inventory, order<br>Fulfilling, etc.            |
| First Floor     | С    | Open Office Spaces for Office       | 1162.6                  | Offices, tuition school, training area, re-<br>tails, etc.           |
|                 | D    | Operating Room                      | 387.7                   |                                                                      |
|                 | Е    | Office Room                         | 387.7                   |                                                                      |
|                 | F    | Waiting Area                        | 775.2                   | Booth sale                                                           |
|                 | G    | Open Spaces (in front of the stair) | 387.7                   |                                                                      |
|                 | Н    | Roof Top Area                       | 1162.8                  | F&B, i.e. Restaurant, excapade sushi, coffee bean and tea leaf, etc. |
|                 | I    | Open Spaces                         | 1534.65                 | Booth sale                                                           |
|                 | J    | Lecture Room                        | 581.45                  | Offices, tuition school, training area, re-<br>tails, etc.           |
|                 | К    | Training Room                       | 387.7                   |                                                                      |
|                 | L    | Guest Tea Room                      | 258.3                   |                                                                      |
| Second<br>Floor | Μ    | Open Spaces for Office              | 969                     | Reserved                                                             |
|                 | Ν    | Meeting Room (2nd Floor)            | 490.9                   | Combined for a very large open area F&B i.e. restaurants.            |
|                 | 0    | Pantry / Storage / Server Room      | 1162.89                 |                                                                      |
|                 | Р    | Roof Garden                         | 5083.2                  |                                                                      |
|                 |      | Jumlah                              | 20770.31                | -                                                                    |