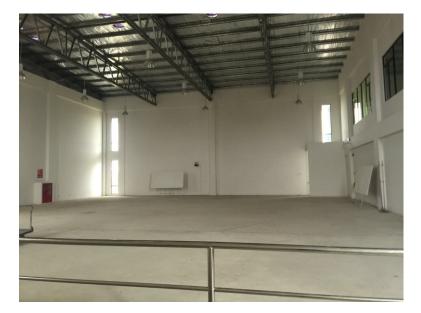

|
|                 | Ν    | Meeting Room (2nd Floor)            | 490.9                   | Combined for a very large open area F&B i.e. restaurants.            |
|                 | 0    | Pantry / Storage / Server Room      | 1162.89                 |                                                                      |
|                 | Р    | Roof Garden                         | 5083.2                  |                                                                      |
|                 |      | Jumlah                              | 20770.31                | -                                                                    |

\*Click on the area (In blue) to see pictures

## **GROUND FLOOR**



#### **FIRST FLOOR**



# **SECOND FLOOR**



## <u>Area A</u>









# <u>Area B</u>













## <u>Area H</u>



#### <u>Area J</u>



# <u>Area K</u>















# Area O & P