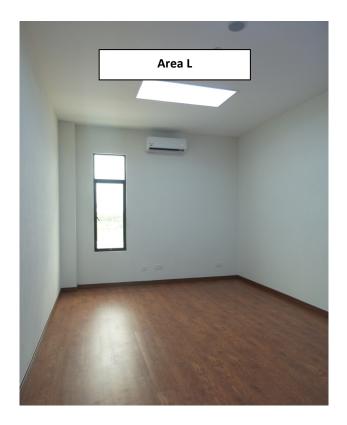

## **SIZE AND LOCATION**

|                 | Mark | AREA                                | SIZE (ft <sup>2</sup> ) | REMARK<br>(CADANGAN JENIS PERNIAGAAN)                                |
|-----------------|------|-------------------------------------|-------------------------|----------------------------------------------------------------------|
| Ground<br>Floor | А    | Commercial Area                     | 1388.14                 | Food & Beverages (F&B), retails, cube box, etc.                      |
|                 | В    | <u>Warehouse</u>                    | 4650.38                 | Distribution center, inventory, order<br>Fulfilling, etc.            |
| First Floor     | С    | Open Office Spaces for Office       | 1162.6                  | Offices, tuition school, training area, re-<br>tails, etc.           |
|                 | D    | Operating Room                      | 387.7                   |                                                                      |
|                 | Е    | Office Room                         | 387.7                   |                                                                      |
|                 | F    | Waiting Area                        | 775.2                   | Booth sale                                                           |
|                 | G    | Open Spaces (in front of the stair) | 387.7                   |                                                                      |
|                 | Н    | Roof Top Area                       | 1162.8                  | F&B, i.e. Restaurant, excapade sushi, coffee bean and tea leaf, etc. |
|                 | I    | Open Spaces                         | 1534.65                 | Booth sale                                                           |
|                 | J    | Lecture Room                        | 581.45                  | Offices, tuition school, training area, re-<br>tails, etc.           |
|                 | К    | Training Room                       | 387.7                   |                                                                      |
|                 | L    | Guest Tea Room                      | 258.3                   |                                                                      |
| Second<br>Floor | Μ    | Open Spaces for Office              | 969                     | Reserved                                                             |
|                 | Ν    | Meeting Room (2nd Floor)            | 490.9                   | Combined for a very large open area F&B i.e. restaurants.            |
|                 | 0    | Pantry / Storage / Server Room      | 1162.89                 |                                                                      |
|                 | Р    | Roof Garden                         | 5083.2                  |                                                                      |
|                 |      | Jumlah                              | 20770.31                | -                                                                    |