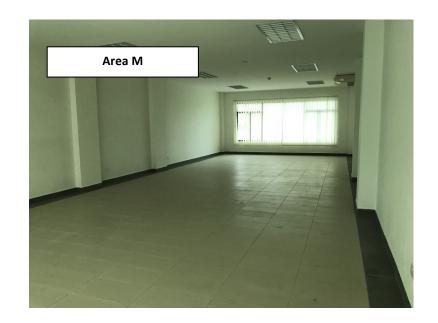

## **SIZE AND LOCATION**

|                 | Mark | AREA                                | SIZE (ft <sup>2</sup> ) | REMARK<br>(CADANGAN JENIS PERNIAGAAN)                                |
|-----------------|------|-------------------------------------|-------------------------|----------------------------------------------------------------------|
| Ground<br>Floor | А    | Commercial Area                     | 1388.14                 | Food & Beverages (F&B), retails, cube box, etc.                      |
|                 | В    | <u>Warehouse</u>                    | 4650.38                 | Distribution center, inventory, order<br>Fulfilling, etc.            |
| First Floor     | С    | Open Office Spaces for Office       | 1162.6                  | Offices, tuition school, training area, re-<br>tails, etc.           |
|                 | D    | Operating Room                      | 387.7                   |                                                                      |
|                 | Е    | Office Room                         | 387.7                   |                                                                      |
|                 | F    | Waiting Area                        | 775.2                   | Booth sale                                                           |
|                 | G    | Open Spaces (in front of the stair) | 387.7                   |                                                                      |
|                 | Н    | Roof Top Area                       | 1162.8                  | F&B, i.e. Restaurant, excapade sushi, coffee bean and tea leaf, etc. |
|                 | I    | Open Spaces                         | 1534.65                 | Booth sale                                                           |
|                 | J    | Lecture Room                        | 581.45                  | Offices, tuition school, training area, re-<br>tails, etc.           |
|                 | К    | Training Room                       | 387.7                   |                                                                      |
|                 | L    | Guest Tea Room                      | 258.3                   |                                                                      |
| Second<br>Floor | Μ    | Open Spaces for Office              | 969                     | Reserved                                                             |
|                 | Ν    | Meeting Room (2nd Floor)            | 490.9                   | Combined for a very large open area F&B i.e. restaurants.            |
|                 | 0    | Pantry / Storage / Server Room      | 1162.89                 |                                                                      |
|                 | Р    | Roof Garden                         | 5083.2                  |                                                                      |
|                 |      | Jumlah                              | 20770.31                | -                                                                    |