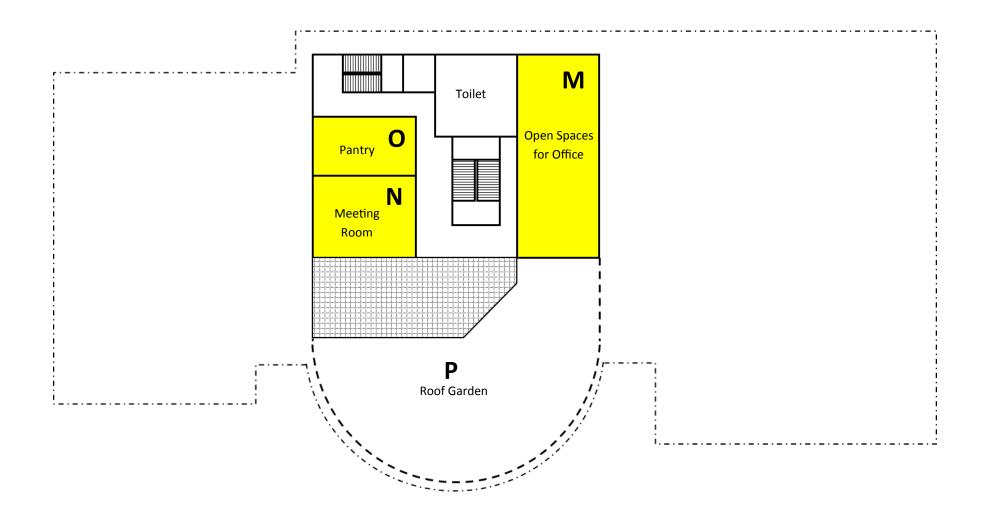

## **SIZE AND LOCATION**

|                 | Mark | AREA                                | SIZE (ft <sup>2</sup> ) | REMARK<br>(CADANGAN JENIS PERNIAGAAN)                                |
|-----------------|------|-------------------------------------|-------------------------|----------------------------------------------------------------------|
| Ground<br>Floor | А    | Commercial Area                     | 1388.14                 | Food & Beverages (F&B), retails, cube box, etc.                      |
|                 | В    | <u>Warehouse</u>                    | 4650.38                 | Distribution center, inventory, order<br>Fulfilling, etc.            |
| First Floor     | С    | Open Office Spaces for Office       | 1162.6                  | Offices, tuition school, training area, re-<br>tails, etc.           |
|                 | D    | Operating Room                      | 387.7                   |                                                                      |
|                 | Е    | Office Room                         | 387.7                   |                                                                      |
|                 | F    | Waiting Area                        | 775.2                   | Booth sale                                                           |
|                 | G    | Open Spaces (in front of the stair) | 387.7                   |                                                                      |
|                 | Н    | Roof Top Area                       | 1162.8                  | F&B, i.e. Restaurant, excapade sushi, coffee bean and tea leaf, etc. |
|                 | I    | Open Spaces                         | 1534.65                 | Booth sale                                                           |
|                 | J    | Lecture Room                        | 581.45                  | Offices, tuition school, training area, re-<br>tails, etc.           |
|                 | К    | Training Room                       | 387.7                   |                                                                      |
|                 | L    | Guest Tea Room                      | 258.3                   |                                                                      |
| Second<br>Floor | Μ    | Open Spaces for Office              | 969                     | Reserved                                                             |
|                 | Ν    | Meeting Room (2nd Floor)            | 490.9                   | Combined for a very large open area F&B i.e. restaurants.            |
|                 | 0    | Pantry / Storage / Server Room      | 1162.89                 |                                                                      |
|                 | Р    | Roof Garden                         | 5083.2                  |                                                                      |
|                 |      | Jumlah                              | 20770.31                | -                                                                    |

# **SECOND FLOOR**

# Area O & P