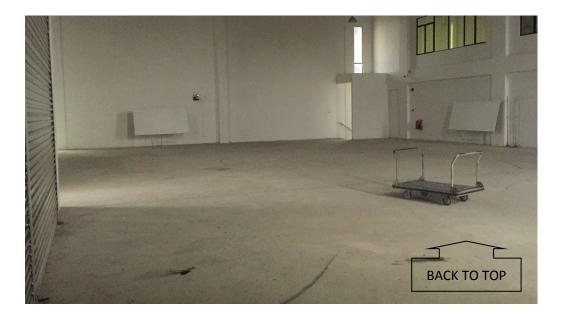

|
|                 | Ν    | Meeting Room (2nd Floor)            | 490.9                   | Combined for a very large open area F&B i.e. restaurants.            |
|                 | 0    | Pantry / Storage / Server Room      | 1162.89                 |                                                                      |
|                 | Р    | Roof Garden                         | 5083.2                  |                                                                      |
|                 |      | Jumlah                              | 20770.31                | -                                                                    |

\*Click on the area (In blue) to see pictures

## **GROUND FLOOR**



#### **FIRST FLOOR**



# **SECOND FLOOR**



## <u>Area A</u>









# <u>Area B</u>













## <u>Area H</u>



#### <u>Area J</u>



# <u>Area K</u>















# Area O & P