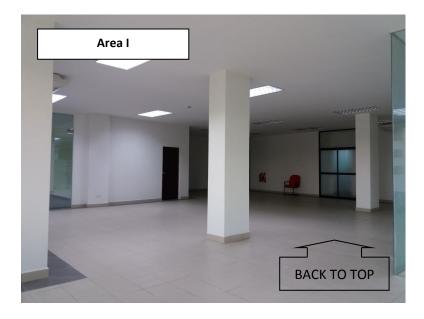

## **SIZE AND LOCATION**

|                 | Mark | AREA                                | SIZE (ft <sup>2</sup> ) | REMARK<br>(CADANGAN JENIS PERNIAGAAN)                                |
|-----------------|------|-------------------------------------|-------------------------|----------------------------------------------------------------------|
| Ground<br>Floor | А    | Commercial Area                     | 1388.14                 | Food & Beverages (F&B), retails, cube box, etc.                      |
|                 | В    | <u>Warehouse</u>                    | 4650.38                 | Distribution center, inventory, order<br>Fulfilling, etc.            |
| First Floor     | С    | Open Office Spaces for Office       | 1162.6                  | Offices, tuition school, training area, re-<br>tails, etc.           |
|                 | D    | Operating Room                      | 387.7                   |                                                                      |
|                 | Е    | Office Room                         | 387.7                   |                                                                      |
|                 | F    | Waiting Area                        | 775.2                   | Booth sale                                                           |
|                 | G    | Open Spaces (in front of the stair) | 387.7                   |                                                                      |
|                 | Н    | Roof Top Area                       | 1162.8                  | F&B, i.e. Restaurant, excapade sushi, coffee bean and tea leaf, etc. |
|                 | I    | Open Spaces                         | 1534.65                 | Booth sale                                                           |
|                 | J    | Lecture Room                        | 581.45                  | Offices, tuition school, training area, re-<br>tails, etc.           |
|                 | К    | Training Room                       | 387.7                   |                                                                      |
|                 | L    | Guest Tea Room                      | 258.3                   |                                                                      |
| Second<br>Floor | Μ    | Open Spaces for Office              | 969                     | Reserved                                                             |
|                 | Ν    | Meeting Room (2nd Floor)            | 490.9                   | Combined for a very large open area F&B i.e. restaurants.            |
|                 | 0    | Pantry / Storage / Server Room      | 1162.89                 |                                                                      |
|                 | Р    | Roof Garden                         | 5083.2                  |                                                                      |
|                 |      | Jumlah                              | 20770.31                | -                                                                    |