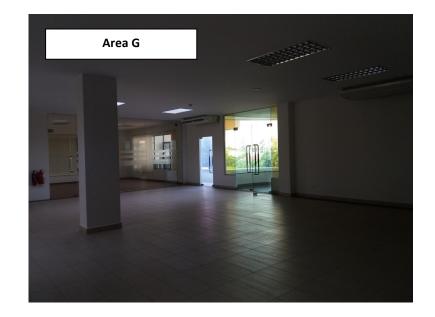

## **SIZE AND LOCATION**

|                 | Mark | AREA                                | SIZE (ft <sup>2</sup> ) | REMARK<br>(CADANGAN JENIS PERNIAGAAN)                                |
|-----------------|------|-------------------------------------|-------------------------|----------------------------------------------------------------------|
| Ground<br>Floor | А    | Commercial Area                     | 1388.14                 | Food & Beverages (F&B), retails, cube box, etc.                      |
|                 | В    | <u>Warehouse</u>                    | 4650.38                 | Distribution center, inventory, order<br>Fulfilling, etc.            |
| First Floor     | С    | Open Office Spaces for Office       | 1162.6                  | Offices, tuition school, training area, re-<br>tails, etc.           |
|                 | D    | Operating Room                      | 387.7                   |                                                                      |
|                 | Е    | Office Room                         | 387.7                   |                                                                      |
|                 | F    | Waiting Area                        | 775.2                   | Booth sale                                                           |
|                 | G    | Open Spaces (in front of the stair) | 387.7                   |                                                                      |
|                 | Н    | Roof Top Area                       | 1162.8                  | F&B, i.e. Restaurant, excapade sushi, coffee bean and tea leaf, etc. |
|                 | I    | Open Spaces                         | 1534.65                 | Booth sale                                                           |
|                 | J    | Lecture Room                        | 581.45                  | Offices, tuition school, training area, re-<br>tails, etc.           |
|                 | К    | Training Room                       | 387.7                   |                                                                      |
|                 | L    | Guest Tea Room                      | 258.3                   |                                                                      |
| Second<br>Floor | Μ    | Open Spaces for Office              | 969                     | Reserved                                                             |
|                 | Ν    | Meeting Room (2nd Floor)            | 490.9                   | Combined for a very large open area F&B i.e. restaurants.            |
|                 | 0    | Pantry / Storage / Server Room      | 1162.89                 |                                                                      |
|                 | Р    | Roof Garden                         | 5083.2                  |                                                                      |
|                 |      | Jumlah                              | 20770.31                | -                                                                    |