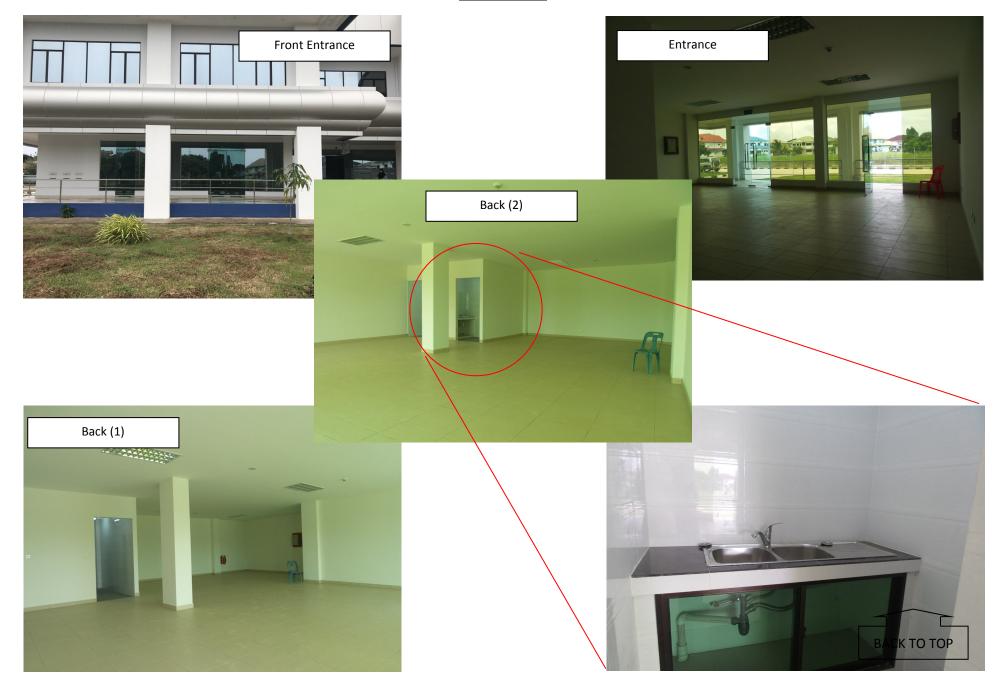

| Ν    | Meeting Room (2nd Floor)            | 490.9                   | Combined for a very large open area F&B i.e. restaurants.            |
|                 | 0    | Pantry / Storage / Server Room      | 1162.89                 |                                                                      |
|                 | Р    | Roof Garden                         | 5083.2                  |                                                                      |
|                 |      | Jumlah                              | 20770.31                | -                                                                    |

\*Click on the area (In blue) to see pictures

## **GROUND FLOOR**



#### **FIRST FLOOR**



# **SECOND FLOOR**



## <u>Area A</u>









# <u>Area B</u>













## <u>Area H</u>



#### <u>Area J</u>



# <u>Area K</u>















# Area O & P