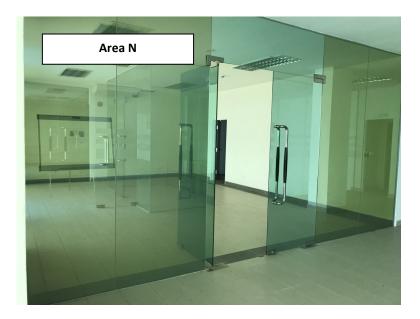

## **SIZE AND LOCATION**

|                 | Mark | AREA                                | SIZE (ft <sup>2</sup> ) | REMARK<br>(CADANGAN JENIS PERNIAGAAN)                                |
|-----------------|------|-------------------------------------|-------------------------|----------------------------------------------------------------------|
| Ground<br>Floor | А    | Commercial Area                     | 1388.14                 | Food & Beverages (F&B), retails, cube box, etc.                      |
|                 | В    | <u>Warehouse</u>                    | 4650.38                 | Distribution center, inventory, order<br>Fulfilling, etc.            |
| First Floor     | С    | Open Office Spaces for Office       | 1162.6                  | Offices, tuition school, training area, re-<br>tails, etc.           |
|                 | D    | Operating Room                      | 387.7                   |                                                                      |
|                 | Е    | Office Room                         | 387.7                   |                                                                      |
|                 | F    | Waiting Area                        | 775.2                   | Booth sale                                                           |
|                 | G    | Open Spaces (in front of the stair) | 387.7                   |                                                                      |
|                 | Н    | Roof Top Area                       | 1162.8                  | F&B, i.e. Restaurant, excapade sushi, coffee bean and tea leaf, etc. |
|                 | I    | Open Spaces                         | 1534.65                 | Booth sale                                                           |
|                 | J    | Lecture Room                        | 581.45                  | Offices, tuition school, training area, re-<br>tails, etc.           |
|                 | К    | Training Room                       | 387.7                   |                                                                      |
|                 | L    | Guest Tea Room                      | 258.3                   |                                                                      |
| Second<br>Floor | Μ    | Open Spaces for Office              | 969                     | Reserved                                                             |
|                 | Ν    | Meeting Room (2nd Floor)            | 490.9                   | Combined for a very large open area F&B i.e. restaurants.            |
|                 | 0    | Pantry / Storage / Server Room      | 1162.89                 |                                                                      |
|                 | Р    | Roof Garden                         | 5083.2                  |                                                                      |
|                 |      | Jumlah                              | 20770.31                | -                                                                    |