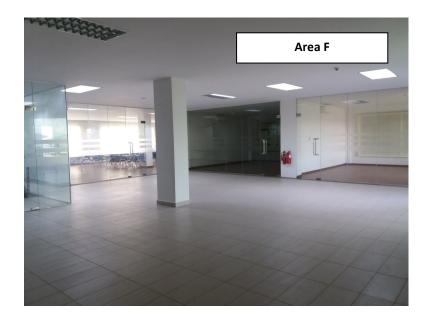

## **SIZE AND LOCATION**

|                 | Mark | AREA                                | SIZE (ft <sup>2</sup> ) | REMARK<br>(CADANGAN JENIS PERNIAGAAN)                                |
|-----------------|------|-------------------------------------|-------------------------|----------------------------------------------------------------------|
| Ground<br>Floor | А    | Commercial Area                     | 1388.14                 | Food & Beverages (F&B), retails, cube box, etc.                      |
|                 | В    | <u>Warehouse</u>                    | 4650.38                 | Distribution center, inventory, order<br>Fulfilling, etc.            |
| First Floor     | С    | Open Office Spaces for Office       | 1162.6                  | Offices, tuition school, training area, re-<br>tails, etc.           |
|                 | D    | Operating Room                      | 387.7                   |                                                                      |
|                 | Е    | Office Room                         | 387.7                   |                                                                      |
|                 | F    | Waiting Area                        | 775.2                   | Booth sale                                                           |
|                 | G    | Open Spaces (in front of the stair) | 387.7                   |                                                                      |
|                 | Н    | Roof Top Area                       | 1162.8                  | F&B, i.e. Restaurant, excapade sushi, coffee bean and tea leaf, etc. |
|                 | I    | Open Spaces                         | 1534.65                 | Booth sale                                                           |
|                 | J    | Lecture Room                        | 581.45                  | Offices, tuition school, training area, re-<br>tails, etc.           |
|                 | К    | Training Room                       | 387.7                   |                                                                      |
|                 | L    | Guest Tea Room                      | 258.3                   |                                                                      |
| Second<br>Floor | Μ    | Open Spaces for Office              | 969                     | Reserved                                                             |
|                 | Ν    | Meeting Room (2nd Floor)            | 490.9                   | Combined for a very large open area F&B i.e. restaurants.            |
|                 | 0    | Pantry / Storage / Server Room      | 1162.89                 |                                                                      |
|                 | Р    | Roof Garden                         | 5083.2                  |                                                                      |
|                 |      | Jumlah                              | 20770.31                | -                                                                    |